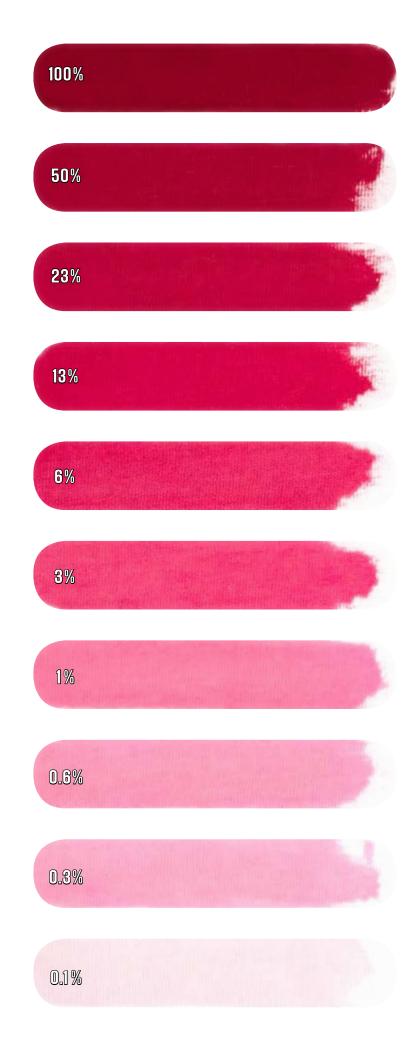

ROSE Reductions\* with Print Paste

- 100% **50%** 23% 13% 6% 3% 1% 0.6% 0.3% 0.1%
- \* Colours of reductions shown are a guide only and are as close as RGB and CMYK processes allow. When colour is critical, test printing is essential.

MID RED Reductions\* with Print Paste

- 100% 50% 23% 13% 6% 3% 1% 0.6% 0.3% 0.1%
- \* Colours of reductions shown are a guide only and are as close as RGB and CMYK processes allow. When colour is critical, test printing is essential.