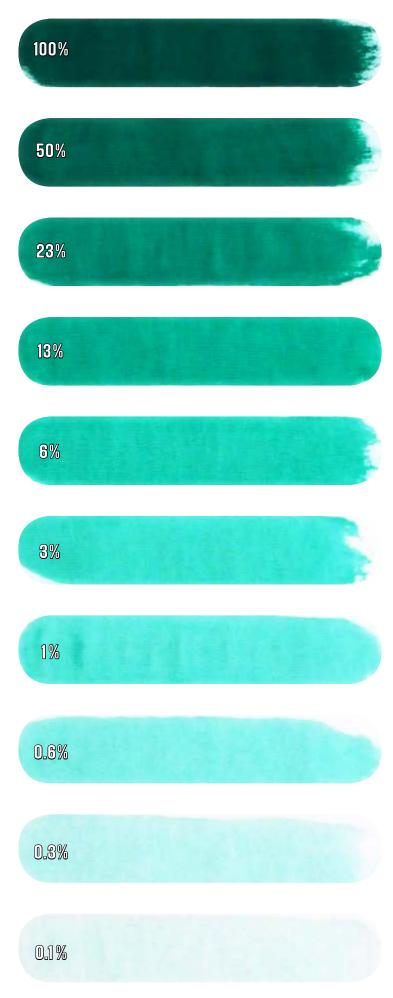

SCARLET Reductions\* with Print Paste

TURQUOISE Reductions\* with Print Paste

- 100% 50% 23% 13% 6% 3% 1% 0.6% 0.3% 0.1%
- \* Colours of reductions shown are a guide only and are as close as RGB and CMYK processes allow. When colour is critical, test printing is essential.