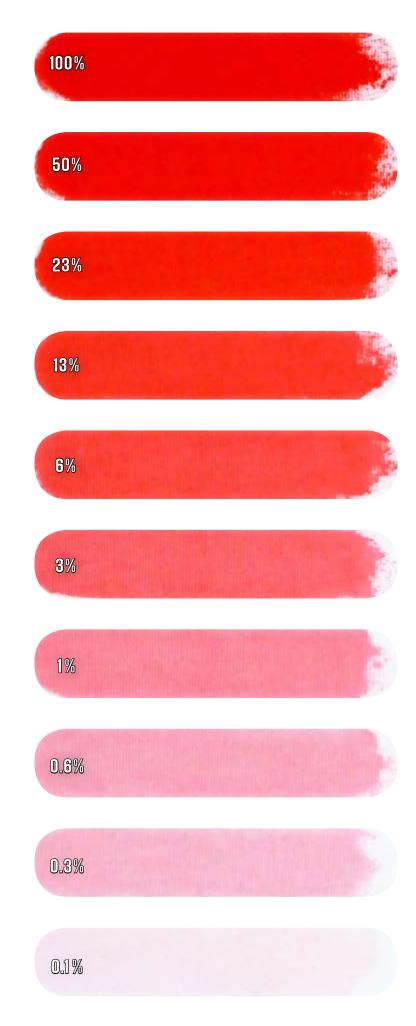

BLUE B Reductions\* with Print Paste

BRIGHT RED Reductions\* with Print Paste

BROWN R Reductions\* with Print Paste

- 100% 50% 23% 13% 6% 3% 1% 0.6% 0.3% 0.1%
- \* Colours of reductions shown are a guide only and are as close as RGB and CMYK processes allow. When colour is critical, test printing is essential.

MID RED Reductions\* with Print Paste

- 100% 50% 23% 13% 6% 3% 1% 0.6% 0.3% 0.1%
- \* Colours of reductions shown are a guide only and are as close as RGB and CMYK processes allow. When colour is critical, test printing is essential.