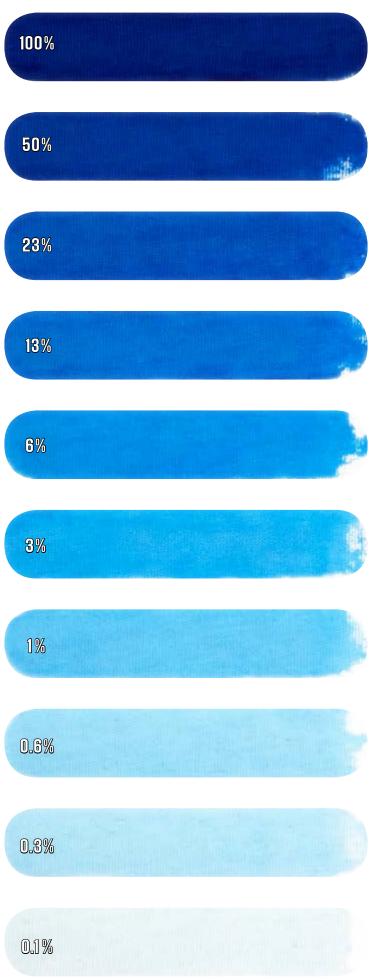

BLUE B Reductions\* with Print Paste

BRIGHT RED Reductions\* with Print Paste

BROWN R Reductions\* with Print Paste

- 100% 50% 23% 13% 6% 3% 1% 0.6% 0.3% 0.1%
- \* Colours of reductions shown are a guide only and are as close as RGB and CMYK processes allow. When colour is critical, test printing is essential.